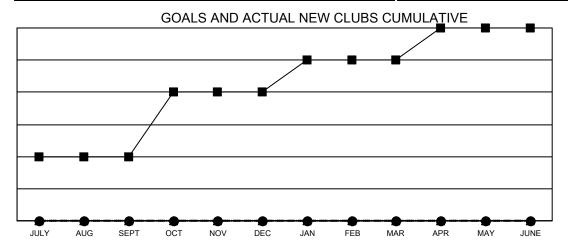

## GAT MONTHLY MEMBERSHIP PROGRESS REPORT

Multiple District 3

**LOCATION: OKLAHOMA** 

Results as of: 10/31/2021

| Clubs                 |               |           |               |  |  |  |  |  |
|-----------------------|---------------|-----------|---------------|--|--|--|--|--|
| RESULTS FOR 2021-2022 |               |           |               |  |  |  |  |  |
| QUARTER               | NEW CLUB GOAL | NEW CLUBS | DROPPED CLUBS |  |  |  |  |  |
| JULY/AUG/SEPT         | 2             | 0         | 1             |  |  |  |  |  |
| OCT/NOV/DEC           | 2             | 0         | 0             |  |  |  |  |  |
| JAN/FEB/MAR           | 1             | 0         | 0             |  |  |  |  |  |
| APR/MAY/JUNE          | 1             | 0         | 0             |  |  |  |  |  |

■- CURRENT YEAR GOALS FOR NEW CLUBS

- CURRENT YEAR ACTUAL NEW CLUBS

- LAST YEAR ACTUAL NEW CLUBS