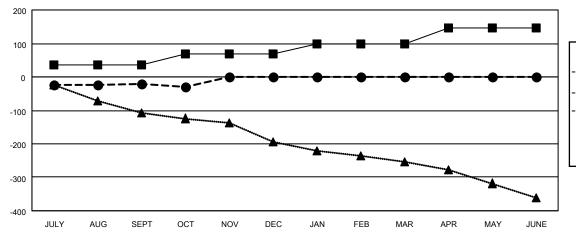

| Members               |                   |                 |                       |  |  |  |  |  |  |
|-----------------------|-------------------|-----------------|-----------------------|--|--|--|--|--|--|
| RESULTS FOR 2021-2022 |                   |                 |                       |  |  |  |  |  |  |
| QUARTER               | MEMBER GROWTH NET | T MEMBER GROWTH | DROPPED               |  |  |  |  |  |  |
|                       | GOAL              | ACTUAL          | MEMBERS ACTUAL        |  |  |  |  |  |  |
|                       |                   |                 | (including transfers) |  |  |  |  |  |  |
| JULY/AUG/SE           | EPT 35            | 78              | 83                    |  |  |  |  |  |  |
| OCT/NOV/DE            | C 35              | 29              | 38                    |  |  |  |  |  |  |
| JAN/FEB/MAF           | R 28              | 0               | 0                     |  |  |  |  |  |  |
| APR/MAY/JUI           | NE 48             | 0               | 0                     |  |  |  |  |  |  |

## GOALS AND ACTUAL MEMBERS CUMULATIVE

- MEMBER GROWTH NET GOAL

- MEMBER GROWTH ACTUAL

- LAST YEAR MEMBERSHIP ACTUAL

| DROPPED CLUBS: 1 |     | 42 CLUBS OF 143 ADDED 1 OR<br>MORE NEW MEMBERS | GENDER DISTRIBUTION       |                |
|------------------|-----|------------------------------------------------|---------------------------|----------------|
|                  |     |                                                | MALE                      | 2,146 (67.10%) |
|                  |     | 1                                              | FEMALE                    | 1,052 (32.90%) |
| DROPPED MEMBERS  |     |                                                | NON BINARY                | 0 (0.00%)      |
| DECEASED         | 12  |                                                | PREFER NOT TO ANSWER      | 0 (0.00%)      |
| CLUB CANCELLED   | 7   |                                                | TOTAL FAMILY UNIT MEMBERS | 414            |
| OTHER            | 102 | CLICK HERE FOR CUMULATIVE                      | TOTAL FAMILY UNIT MEMBERS | 414            |
| TOTAL            | 121 | MEMBERSHIP DATA                                | FAMILY MEMBERS PAYING HAL | F 209          |